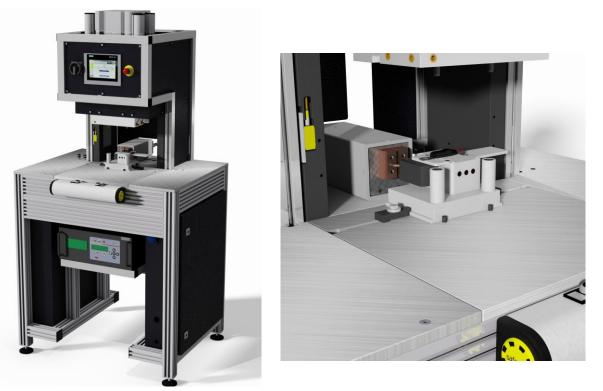

With the induction option it is possible to realize adhesion also on metallic components in one stable process step.

An appropriate control unit and an inductor manufactured individually for the respective project are applied. The casting tool is optimally adapted to this application with a specially developed modular design. This combination allows targeted heating of the components directly in the tool and adhesion can be achieved during the molding process without time-consuming pre- or post-processing.

The induction option can be integrated into FlexLine and CustomLine machines and is designed individually for each project.

## **Optional induction consisting off:**

- Control unit and transformer
- Individually designed inductor
- > Special modular tooling for a targeted induction field

www.optimel.de

Funded by: Federal Ministry for Economic Affairs and Energy based on a decision of the German Bundestag.